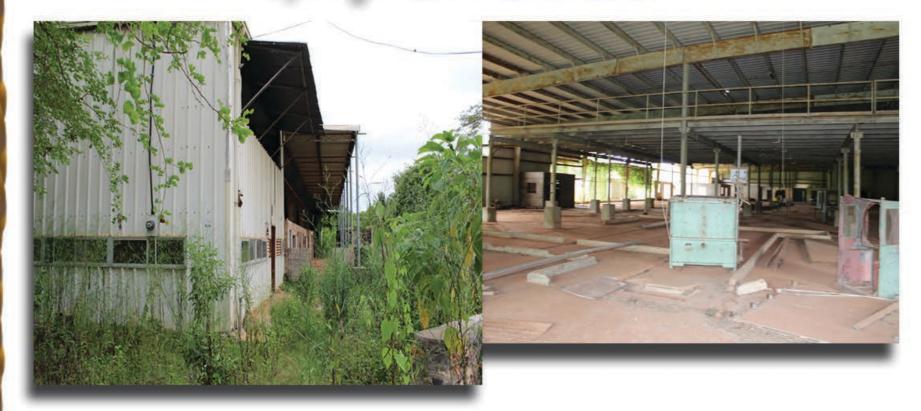

## Spring Plain Manchester

The packaging warehouse is located at the **Spring Plain Agro Park in Clarendon** and is situated on property zoned for agricultural purposes. The property is located in a stable environment, proximity to the parish capital, good roads and easy gradients with linkages to other towns. The area is provided with a full range of available municipal services including electricity supply, street lighting, police and fire protection, public transportation amongst other amenities.

Applicants are invited to submit proposals for the lease and operation of this 55,540.02 square feet commercial and packaging warehouse, which is situated on 10 acres of land suitable for farming.

Business opportunities for the facility includes but are not limited to:

- Storing packaging and transportation activities
- Sub-lease of offices and dry storage areas
- Agro Export opportunities
- Vegetable and tuber cultivation

The facility consists of: office space, wash and loading area, warehouse space, kitchen, bathroom and changing areas.