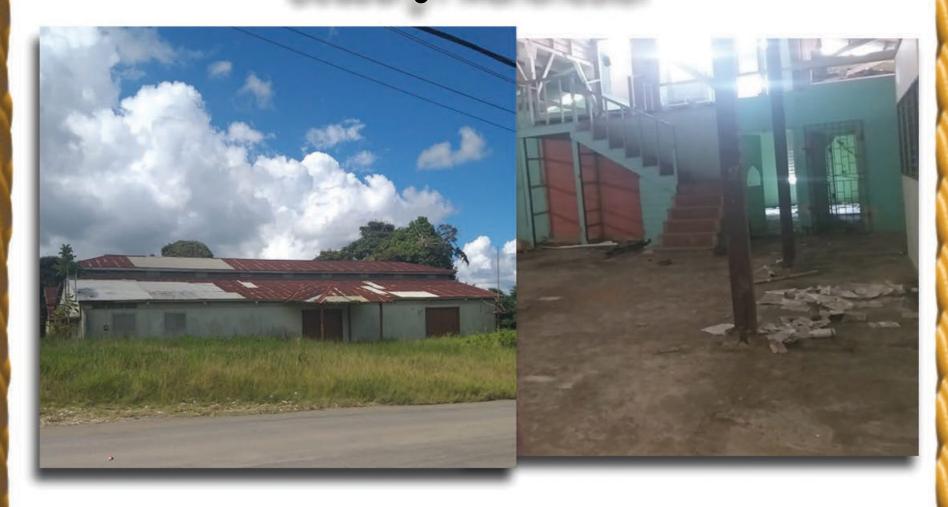

## Sedburgh Manchester

Applicants are invited to submit proposals for the lease and operation of a 9745.47 square feet commercial and packaging warehouse in Sedburgh, Manchester. Total land area is 24726.41 square feet.

The facility consists of: office space, wash and loading area, warehouse space, kitchen, bathroom and changing areas.

Facility is available on an "As Is, Where Is" basis

Application forms are available for download at <a href="https://www.agroinvest.gov.jm">www.agroinvest.gov.jm</a> or at the Corporation's office located at 188 Spanish Town Road, Kingston 11